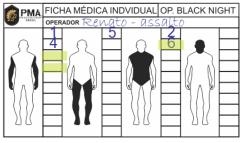

The processes of care and cure are easily identified through Standard medical records and medical records. The two sheets are available for download through the site www.pmabr.com.br. Standard medical records should always be in your items, and order of the procedures by which the operator does not know which item to choose.

Individual medical records or FMI can also be changed by modifying it if so how many times the operator can be reached in a single event or operation. As Individual medical records standard (IMF) follows with 40 spaces for for inclusion of injury. To change just disable the number of squares you want. Or you can create unique tokens as examples in the www.pmabr.com.br page or through the Facebook fanpage https://www.facebook.com/pmabr/

For

the preparation of the event or transaction, the organisation shall produce the required amount of FMP for all doctors, may or may not be equal to each other.

You must also print the IMF in an amount compatible with the attached personal data in the FMIs can be completed by own operator at the time of receipt. But it is important that this record has the name of the operator and the class or specialty.