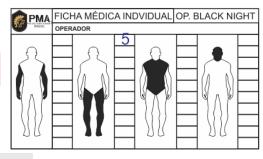

The processes of care and cure are easily identified through Standard medical records and medical records. The two sheets are available for download through the site www.pmabr.com.br. Standard medical records should always be in your items, and order of the procedures by which the operator does not know which item to choose.

Individual medical records or FMI can also be changed by modifying it if so how many times the operator can be reached in a single event or operation. As Individual medical records standard (IMF) follows with 40 spaces for for inclusion of injury. To change just disable the number of squares you want. Or you can create unique tokens as examples in the www.pmabr.com.br page or through the Facebook fanpage https://www.facebook.com/pmabr/

For

the preparation of the event or transaction, the organisation shall produce the required amount of FMP for all doctors, may or may not be equal to each other.

You must also print the IMF in an amount compatible with the attached personal data in the FMIs can be completed by own operator at the time of receipt. But it is important that this record has the name of the operator and the class or specialty.